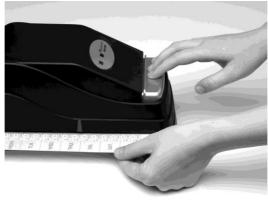

### Removal

- Insert key and turn counterclockwise
- Lift cover straight up

### Installation

- · Place cover straight down on unit
- Align tabs in slots on base
- Turn key clockwise to lock