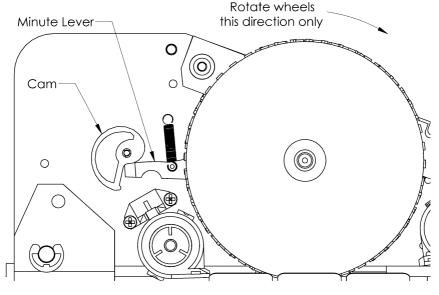

# Setting

Use a pencil point or eraser on the raised letters to move the wheel to the desired location. Do not use sharp objects; they may damage the printing characters.

 Plug in unit until cam is aligned as shown in (Figure 1). Unplug unit when the cam reaches the position shown.

The wheels can only be turned toward the front of the unit (Figure 1).

PM Hours are denoted by an underscore (eg. 12, 5, 3)

(Figure 1)

### **Minute Setting**

- Hold down the minute lever (Figure 1)
- Adjust the minute wheel to **One Minute Before** the current time by moving the wheel toward the front of the unit and aligning the Red Notch
- Release the minute lever
- The correct minute should now line up with the Red Notch