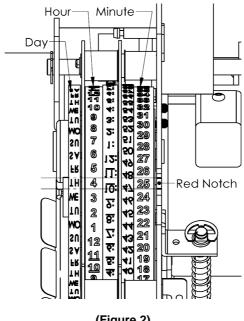

### **Day Setting**

- Set hour wheel (center wheel) to 4 (4 AM) by moving the hour wheel toward the front of the unit and align 4 to Red Notch (Figure 2)
- Take a test print to check the day printed
- Adjust the day wheel by moving wheel toward the front of the unit
- Take a test print to confirm correct day is printing

(Figure 2)

### **Hour Setting**

# Note: PM Hours are denoted by an underscore (eg. 12, 5, 3)

- Adjust hour wheel by moving the center wheel toward the front of the unit
- Align the correct hour with the Red Notch

### **Minute Setting**

- Hold down the minute lever (Figure 1)
- Adjust the minute wheel to **One Minute Before** the current time by moving the wheel toward the front of the unit and aligning the Red Notch
- Release the minute lever
- The correct minute should now line up with the Red Notch