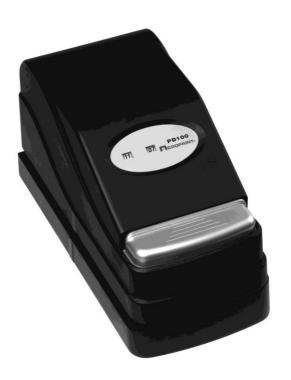

# Easy to Use:

The PD100 was designed as a time clock or time stamp, tracking day, hours and minutes. Simply align your time card and press down to stamp the day and time.