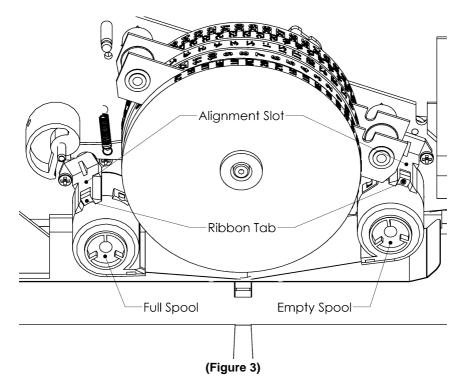

### Completion

- Take test print and verify correct time
- Confirm ribbon is properly seated as shown in (Figure 3)
- Plug in PD100
- Replace cover

- Remove cover
- Grasp both ribbon spools
- Pull spools straight out from the side of the unit
- The new empty ribbon spool must be placed on the forward post (Figure 3)
- Pull new ribbon spools apart about 3-4 inches
- Push new spools straight onto posts, while aligning the tab on the spool with the slot on the PD100
- · Remove ribbon slack by turning rear spool tabs clockwise
- Verify proper printing
- Install cover